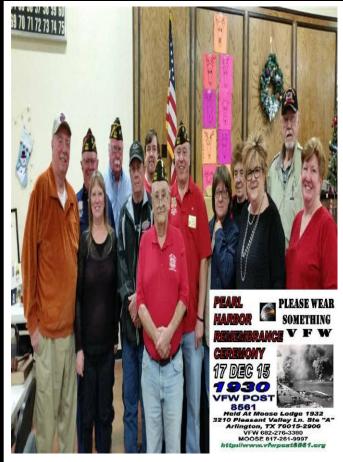

Immediately following our Jan 28 Meeting, we will be having a presentation on the Paris Peace Accord that ended the Vietnam War. Please wear something with VFW on it for the photo of this and any event as the photo is submitted to the Department of Texas. Thanks! This and other events justify or Tax Exempt Status (See Below)