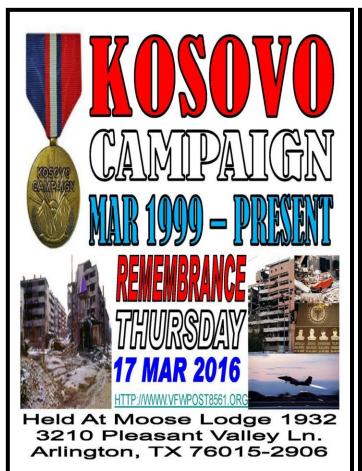

#### COMMANDER: B.J. LASIK NEXT MEETING: 24 MAR 16 1900

Greetings!,

Happy St Patrick's Day To All!

March means "March Madness! Come on down and watch the games with your friends!

Thursday Mar 17<sup>th</sup> at 7PM is the Aux Meeting, which will be followed by a VFW Presentation on a Kosovo Remembrance.

#### VFWPOST8561/CALENDAR

March 2016 ▼

| Sunday                                                   | Monday | Tuesday                                     | Wednesday                           | Thursday                                                          | Friday | Saturday |
|----------------------------------------------------------|--------|---------------------------------------------|-------------------------------------|-------------------------------------------------------------------|--------|----------|
|                                                          |        | <b>1</b><br>• <u>₩ΟΤΜ</u>                   | 2<br>•8 BALL POOL TOURNEY<br>-1900  | 3<br>∙ <u>SOT MTG</u>                                             | 4      | 5        |
| 6                                                        | 7      | 8 •LOOM MEETING - 1900 •JOINT MOOSE MEETING | 9<br>•8 BALL POOL TOURNEY<br>-1900  | 10 •MENS AUXILIARY MEETING AT 7PM                                 | 11     | 12       |
| 13 •DAYLIGHT SAVINGS TIME +1HR •BREAKFAST 09-1130 \$6.00 | 14     | <b>15</b><br>• <u>₩ΟΤΜ</u>                  | 16 •8 BALL POOL TOURNEY -1900       | 17 •LADIES AUX MTG 7PM •KOSOVO REMEMBRANCE                        | 18     | 19       |
| 20                                                       | 21     | 22<br>•LOOM MEETING - 1900                  | 23<br>•8 BALL POOL TOURNEY<br>-1900 | 24  •VFW VETS MTG - 1900  •VFW NOMINATIONS!  •SOMALIA REMEMBRANCE | 25     | 26       |
| <b>27</b><br>•BREAKFAST 09-1130<br>\$6.00                | 28     | 29                                          | 30<br>•8 BALL POOL TOURNEY<br>-1900 | 31                                                                |        |          |